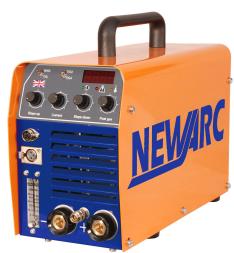

## Viper 2500S

## Powerful High Frequency Striking System

This unique machine independently controls the welding current of any DC power source without the need for auxiliary or control cables. It can be used with one or two piece torches and provides excellent MMA & TIG welding characteristics.

| Technical data         | Viper 2500S         |
|------------------------|---------------------|
| Input Voltage Range    | 30-100 Volts        |
| Maximum Output Current | 250 amps            |
| Current control        | Infinitely Variable |
| Duty Cycle TIG/MMA     | 100% @ 250amps      |
| Degree of Protection   | IP23                |
| HxWxL (mm)             | 300 x 190 x 450     |
| Weight (kg)            | 14                  |
| Gas Flowmeter          | Yes                 |

## **Main Features**

- Arc ignition
- Variable current control
- Slope up and slope down
- Variable post gas time adjustment
- Torch switch latching
- Argon flow meter
- Digital Display
- Self sealing gas coupler for TIG torch