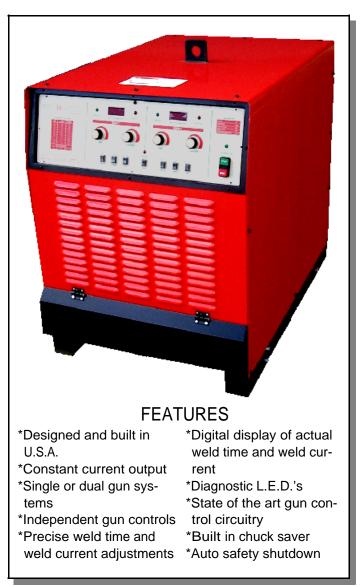

# DESCRIPTION

The ARC-3000 is a fully regulated stud welding power supply that is available in a single or dual gun version. Both versions have the constant output feature that allows the unit to be used as a power source that can operate external stud welding control units. An added feature in the ARC-3000 is the ability to dial in the desired weld time and weld current before even making a weld. By selecting the setup mode, the weld time and current can be adjusted and displayed on the front panel digital meters.

A specially designed electronic gun control circuit has been incorporated into the system. If a fault condition occurs due to a shorted gun solenoid or a faulty control cable, the circuit will prevent gun retriggering and eliminate damage to printed circuit boards. The ARC-3000 system is capable of welding studs from 1/4" diameter to 1-1/4" diameter with preciseness and repeatability.