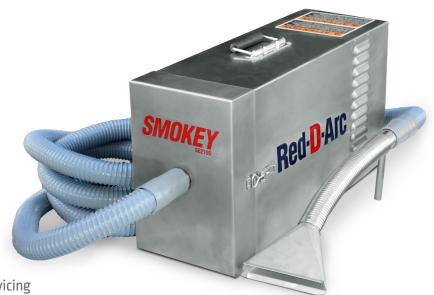

# **SMOKEY** SE210D Fume Extractor

The SMOKEY SE210D is an advanced, effective indoor dust and fume collection system designed specifically to remove particulate matter contaminants at the source. You can expect a noticeable improvement in air quality due to reduced airborne particulates and fumes.

### **Features**

- Compact space saving design
- · Heavy gauge stainless steel construction
- · Two speed motor control
- · Ultra-quiet performance
- Long-life Infinity brush motors
- · Multiple filter configurations available
- Built-in spark arrester
- · Quick access motor compartment for servicing