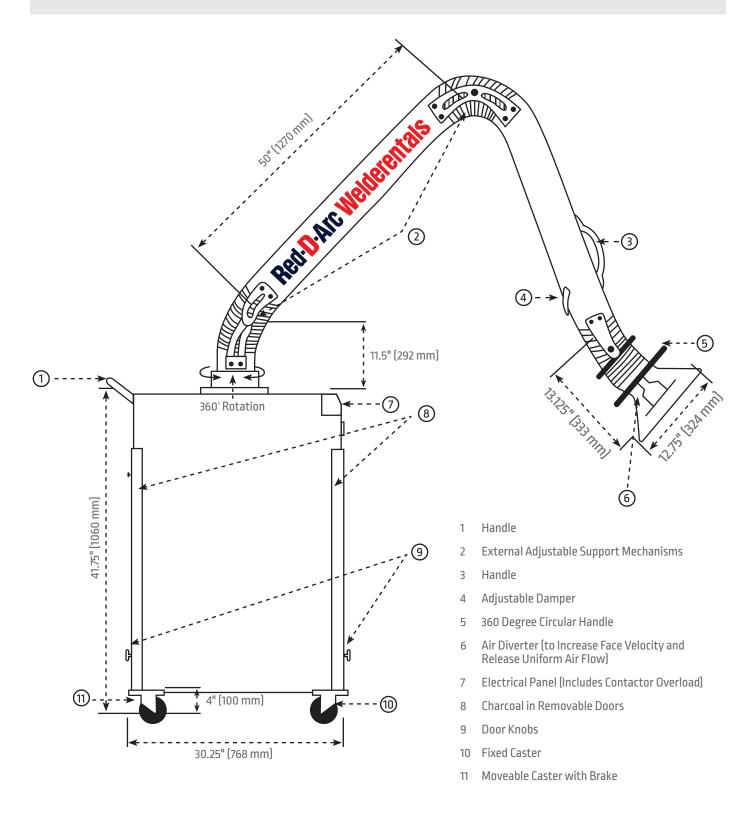

ster, requires a powder pre-coating
- 107.1016 Primary with 107.1015 HEPA Secondary Filter, Dual-Stage HEPA System
- 14-128 Carbon Filter, two-cassette type, [one in each door] used in conjunction with 10-169P, 10-169W, and 107.1016/107.1015 combination filters

Filters for welding-fume extraction equipment are available for use by our customers on a purchase only basis.



## Specifications Max Air Flow

1400 CFM (2379 m<sup>3</sup>/hr) (at the hood)

# Input Voltage

120 VAC, 50/60 Hz

## **Amperage**

12 amps at 1050 CFM 17.5 amps at 1400 CFM

### Motor

1.5 HP, 3450 rpm, direct drive, TEFC

## Weight

290 lb (132 kg)

## **Dimensions**

H: 41.75" (1060 mm) W: 26" (660 mm) D: 30.25" (768 mm)

# **Hose Length**

10' (3 m)

### Hose I.D.

6" (160 mm)



# SE1400 CleanAir Smoke Extractor