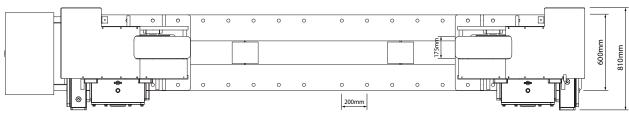

#### **Specifications**

| Model                                 | RDA CR200-S CE rotator set (drive and idler)                                        |
|---------------------------------------|-------------------------------------------------------------------------------------|
| Load Carrying Capacity, Drive         | 100 tonnes maximum                                                                  |
| Load Carrying Capacity, Idler         | 100 tonnes maximum                                                                  |
| Load Carrying Capacity, Set           | 200 tonnes maximum                                                                  |
| Rotation Capacity, Drive Roll         | 200 tonnes maximum                                                                  |
| Wheel Centre Distance                 | 700, 1100, 1500, 1900, 2300, 2700, 3100 mm                                          |
| Vessel Diameter Capacity              | 550 mm to 6800 mm                                                                   |
| Rotation Speed Range                  | 150 to 1500 mm/min                                                                  |
| Tyre Type                             | Steel                                                                               |
| Wheel Size                            | 600 mm diameter x 175 mm wide                                                       |
| Five Function Control                 | Push Button Pendant, 20 m cable (forward/stop/reverse/speed control/emergency stop) |
| Rotation Drive Motors                 | 2 x 4.0 kW with fan cooling                                                         |
| Primary Input Power                   | 380 to 480 V, 3 phase, 50/60 Hz                                                     |
| Input Current at Rated Load           | 29.9 A                                                                              |
| Weight, Drive                         | 3000 kg                                                                             |
| Weight, Idler                         | 1900 kg                                                                             |
| Control Box Ingress Protection Rating | IP65                                                                                |
| Control Box Electrical Certification  | UL508                                                                               |
| Loading Capacity Certification        | UL2011                                                                              |

### Drive

Idler