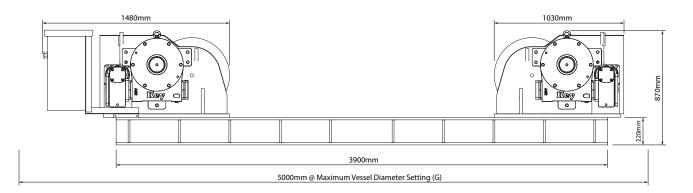

#### **Specifications**

| Model                                 | RDA CR200-S CE rotator set (drive and idler)                                        |
|---------------------------------------|-------------------------------------------------------------------------------------|
| Load Carrying Capacity, Drive         | 100 tonnes maximum                                                                  |
| Load Carrying Capacity, Idler         | 100 tonnes maximum                                                                  |
| Load Carrying Capacity, Set           | 200 tonnes maximum                                                                  |
| Rotation Capacity, Drive Roll         | 200 tonnes maximum                                                                  |
| Wheel Centre Distance                 | 700, 1100, 1500, 1900, 2300, 2700, 3100 mm                                          |
| Vessel Diameter Capacity              | 550 mm to 6800 mm                                                                   |
| Rotation Speed Range                  | 150 to 1500 mm/min                                                                  |
| Tyre Type                             | Steel                                                                               |
| Wheel Size                            | 600 mm diameter x 175 mm wide                                                       |
| Five Function Control                 | Push Button Pendant, 20 m cable (forward/stop/reverse/speed control/emergency stop) |
| Rotation Drive Motors                 | 2 x 4.0 kW with fan cooling                                                         |
| Primary Input Power                   | 380 to 480 V, 3 phase, 50/60 Hz                                                     |
| Input Current at Rated Load           | 29.9 A                                                                              |
| Weight, Drive                         | 3000 kg                                                                             |
| Weight, Idler                         | 1900 kg                                                                             |
| Control Box Ingress Protection Rating | IP65                                                                                |
| Control Box Electrical Certification  | UL508                                                                               |
| Loading Capacity Certification        | UL2011                                                                              |

#### Vessel Diameter Ranges

| Setting | Minimum | Maximum |
|---------|---------|---------|---------|---------|---------|---------|---------|---------|---------|---------|---------|
| A       | 550mm   | 1100mm  | С       | 1800mm  | 3000mm  | E       | 3000mm  | 5000mm  | G       | 4300mm  | 6800mm  |
| В       | 1100mm  | 2000mm  | D       | 2400mm  | 4000mm  | F       | 3700mm  | 6000mm  |         |         |         |