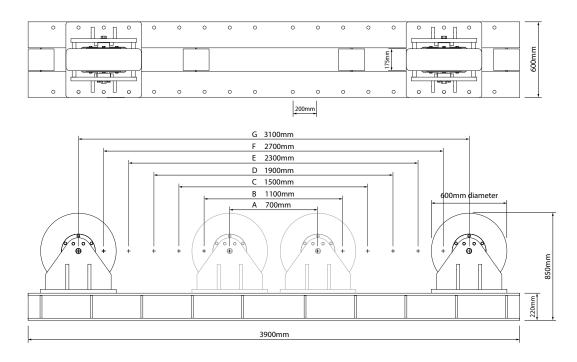

#### **Specifications**

| Model                                 | RDA CR200-S CE rotator set (drive and idler)                                        |
|---------------------------------------|-------------------------------------------------------------------------------------|
| Load Carrying Capacity, Drive         | 100 tonnes maximum                                                                  |
| Load Carrying Capacity, Idler         | 100 tonnes maximum                                                                  |
| Load Carrying Capacity, Set           | 200 tonnes maximum                                                                  |
| Rotation Capacity, Drive Roll         | 200 tonnes maximum                                                                  |
| Wheel Centre Distance                 | 700, 1100, 1500, 1900, 2300, 2700, 3100 mm                                          |
| Vessel Diameter Capacity              | 550 mm to 6800 mm                                                                   |
| Rotation Speed Range                  | 150 to 1500 mm/min                                                                  |
| Tyre Type                             | Steel                                                                               |
| Wheel Size                            | 600 mm diameter x 175 mm wide                                                       |
| Five Function Control                 | Push Button Pendant, 20 m cable (forward/stop/reverse/speed control/emergency stop) |
| Rotation Drive Motors                 | 2 x 4.0 kW with fan cooling                                                         |
| Primary Input Power                   | 380 to 480 V, 3 phase, 50/60 Hz                                                     |
| Input Current at Rated Load           | 29.9 A                                                                              |
| Weight, Drive                         | 3000 kg                                                                             |
| Weight, Idler                         | 1900 kg                                                                             |
| Control Box Ingress Protection Rating | IP65                                                                                |
| Control Box Electrical Certification  | UL508                                                                               |
| Loading Capacity Certification        | UL2011                                                                              |

#### Vessel Diameter Ranges

| Setting | Minimum | Maximum |
|---------|---------|---------|---------|---------|---------|---------|---------|---------|---------|---------|---------|
| A       | 550mm   | 1100mm  | С       | 1800mm  | 3000mm  | E       | 3000mm  | 5000mm  | G       | 4300mm  | 6800mm  |
| В       | 1100mm  | 2000mm  | D       | 2400mm  | 4000mm  | F       | 3700mm  | 6000mm  |         |         |         |