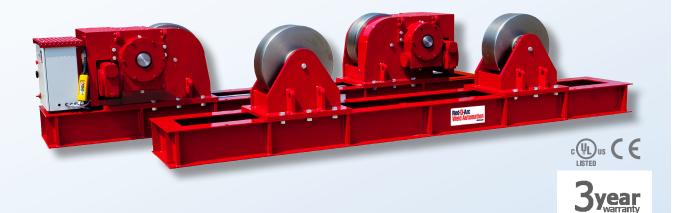

## RDA CR200-S CE Rotators

### 200 tonne set capacity

Red-D-Arc's RDA CR200-S CE rotators feature all-fabricated-steel base construction with wheel carriages that can be manually positioned to accommodate vessels of varying diameters around a constant centre-line. Vessel rotation is via a two-motor, two-wheel-drive system which eliminates the need for torque bars. Drive motors are inverter-controlled variable-frequency AC-type with fan cooling and are fully enclosed for trouble-free operation. Double reduction worm and wheel gearboxes are used for enhanced durability and extended overhaul intervals. Drive and idler wheel shafts are housed in deep-groove-type roller bearings and gearboxes are of aluminum/bronze construction. Both the drive roll and idler roll have forklift slots built into the frames for easy maneuverability. Control boxes have IP65-rated enclosures and utilize variable-frequency AC-control electrical systems with full UL and CE certification. In addition, all our conventional turning rolls have been tested and certified by UL to establish safe working loads - a first in the weld automation industry.

# RDA CR200-S CE Rotators 200 tonne set capacity