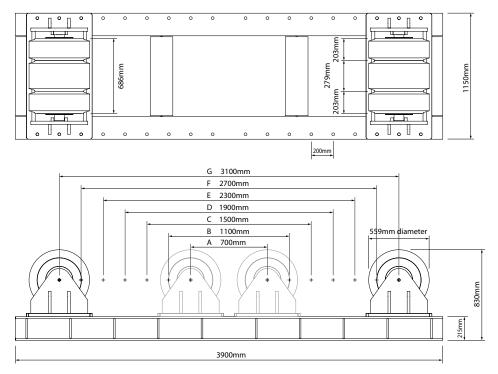

Wheel Centre Distance 700, 1100, 1500, 1900, 2300, 2700, 3100 mm

Vessel Diameter Capacity 550 mm to 6800 mm Rotation Speed Range 150 to 1500 mm/min

Tyre Type Polyurethane, A95 durometer rating Wheel Size 559 mm diameter x 686 mm wide

### Vessel Diameter Ranges

| Setting | Minimum | Maximum |
|---------|---------|---------|---------|---------|---------|---------|---------|---------|---------|---------|---------|
| Α       | 550mm   | 1100mm  | C       | 1800mm  | 3000mm  | E       | 3000mm  | 5000mm  | G       | 4300mm  | 6800mm  |
| В       | 1100mm  | 2000mm  | D       | 2400mm  | 4000mm  | F       | 3700mm  | 6000mm  |         |         |         |