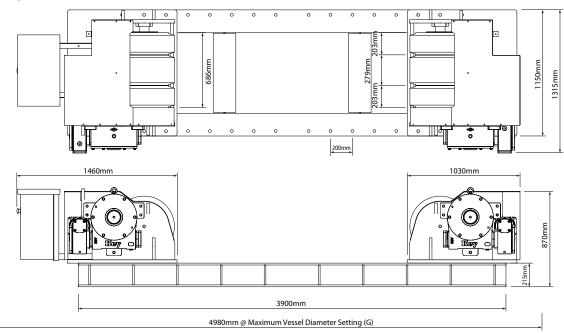

## **Specifications**

Model RDA CR200 CE rotator set (drive and idler)

Load Carrying Capacity, Drive 100 tonnes maximum
Load Carrying Capacity, Idler 100 tonnes maximum
Load Carrying Capacity, Set 200 tonnes maximum
Rotation Capacity, Drive Roll 300 tonnes maximum

Wheel Centre Distance 700, 1100, 1500, 1900, 2300, 2700, 3100 mm

Vessel Diameter Capacity 550 mm to 6800 mm Rotation Speed Range 150 to 1500 mm/min

Tyre Type Polyurethane, A95 durometer rating Wheel Size 559 mm diameter x 686 mm wide

Five Function Control Push Button Pendant, 20 m cable (forward/stop/reverse/speed control/emergency stop)

Rotation Drive Motors 2 x 4.0 kW with fan cooling
Primary Input Power 380 to 480 V, 3 phase, 50/60 Hz

Input Current at Rated Load 29.9 A
Weight, Drive 4000 kg
Weight, Idler 3000 kg
Control Box Ingress Protection Rating IP65
Control Box Electrical Certification UL508
Loading Capacity Certification UL2011

## Drive

## Idler

### Vessel Diameter Ranges

| Setting | Minimum | Maximum |
|---------|---------|---------|---------|---------|---------|---------|---------|---------|---------|---------|---------|
| Α       | 550mm   | 1100mm  | C       | 1800mm  | 3000mm  | E       | 3000mm  | 5000mm  | G       | 4300mm  | 6800mm  |
| В       | 1100mm  | 2000mm  | D       | 2400mm  | 4000mm  | F       | 3700mm  | 6000mm  |         |         |         |