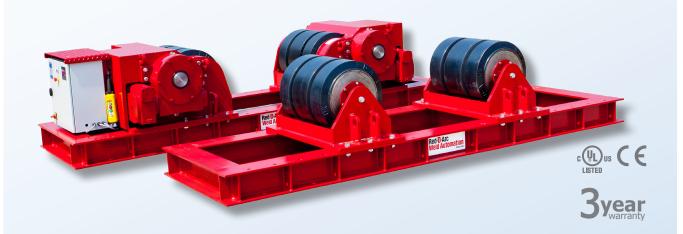

## **RDA CR200 CE Rotators**

# 200 tonne set capacity

Red-D-Arc's RDA CR200 CE rotators feature all-fabricated-steel base construction with wheel carriages that can be manually positioned to accommodate vessels of varying diameters around a constant centre-line. Vessel rotation is via a two-motor, two-wheel-drive system which eliminates the need for torque bars. Drive motors are inverter-controlled variable-frequency AC-type with fan cooling and are fully enclosed for trouble-free operation. Double reduction worm and wheel gearboxes are used for enhanced durability and extended overhaul intervals. Drive and idler wheel shafts are housed in deep-groove-type roller bearings and gearboxes are of aluminum/bronze construction. Both the drive roll and idler roll have forklift slots built into the frames for easy maneuverability. Control boxes have IP65-rated enclosures and utilize variable-frequency AC-control electrical systems with full UL and CE certification. In addition, all our conventional turning rolls have been tested and certified by UL to establish safe working loads - a first in the weld automation industry.

Red-D-Arc Welderentals rents and sells welding and weld-positioning equipment - around the world.