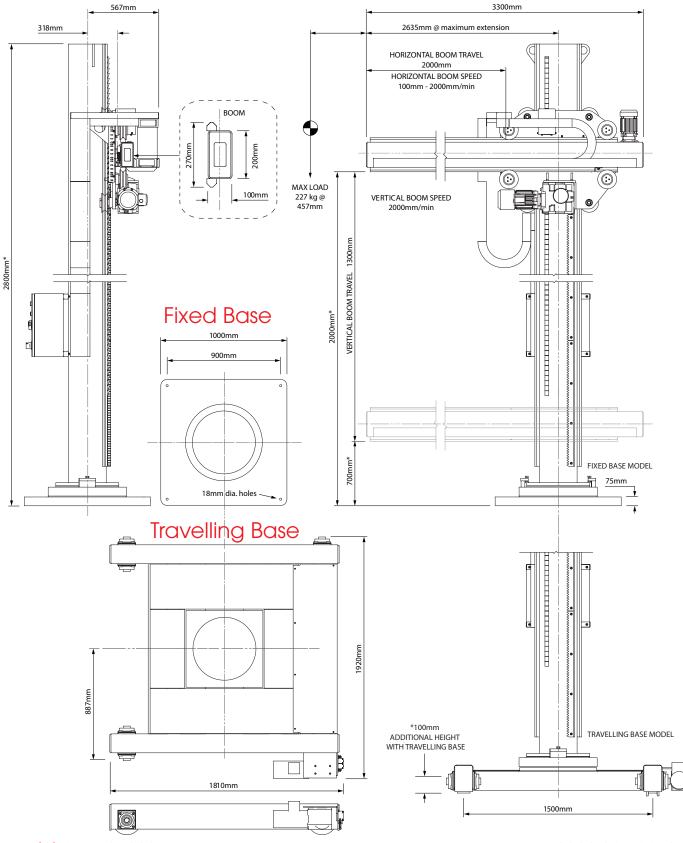

## Medium Duty 2M x 2M Column and Boom

c(VL)us CE

Red-D-Arc's RDA MD 2X2 CE (fixed base model) and RDA TMD 2X2 CE (travelling base model) column and booms provide excellent welding results with maximum productivity through consistent and accurate placement of welding heads for automatic welding processes including inside, outside, longitudinal and circumferential welding applications and can also be used in conjunction with polishing and grinding heads. Structural steel with continuously welded roundways along with rack and pinion driven movement provide enhanced durability and extended overhaul intervals. Operated via push button pendant control providing 7 function boom control and 5 function travelling base control. Safety features include an integrated anti-fall device and UL /CE certified control boxes with IP65-rated enclosures. All Red-D-Arc column and booms have been tested and certified by UL to establish safe working loads - a first in the weld automation industry. **Specifications** RDA MD 2X2 CE / RDA TMD 2X2 CE Model Maximum Load 227 kg @ 457 mm C of G Max. Height Under Boom 2000 mm / 2100 mm with travelling base Vertical Boom Travel 1300 mm Vertical Boom Speed 2000 mm/min Lift Motor 0.75 kW with brake Max. Horizontal Extension 2635 mm from CL of column 2000 mm Horizontal Boom Travel 100 - 2000 mm/min Horizontal Boom Speed Boom Motor 0 37 kW Manual 360°, lockable Rotation Control Push button pendant, 15 m control cable **Control Functions** Up/down/in/stop/out/speed control/emergency stop 380 to 480 V, 3 phase, 50/60 Hz **Primary Input Power** Input Current at Rated Load 6.1 A 2800 mm / 2900 mm with travelling base **Overall Height** 1500 kg / 2050 kg with travelling base Weight IP65 Control Box Ingress Protection Rating **Control Box Electrical Certification** UI 508 UL2011 Loading Capacity Certification RDA TMD 2X2 CE (Travelling Base Model) Travelling Base Control Uses column and boom push button pendant control **Control Functions** Forward/stop/reverse/speed control/emergency stop **Travel Speed** 100 - 2000 mm/min Rail Gauge 1500 CRS for 90 lb A.S.C.E. and A.R.A.-A rail