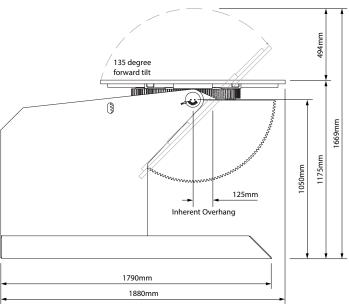

#### **Specifications**

Model RDA FHVP3 CE

Capacity 3 tonne at 150 mm C of G and 150 mm eccentricity

Rotation Speed 0.07 - 1 RPM

Rotation Motor 1.1 kW inverter-controlled variable-frequency AC-type

Rotation Torque 4413 Nm

Tilt 135° forward tilt in 40 seconds

Tilt Motor 1.1kW with brake

Tilt Torque 8385 Nm Table Height (Horizontal) 1175 mm

Table Diameter 1220 mm round with six 23 mm slots
Control Push button pendant, 10 m cable