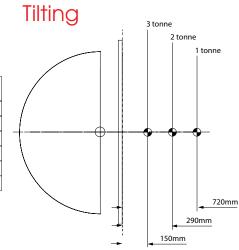

| Load<br>(tonne) | C of G<br>(mm) |
|-----------------|----------------|
| (torrie)        | (111111)       |
| 3               | 150            |
| 2.5             | 205            |
| 2               | 290            |
| 1.5             | 435            |
| 1               | 720            |
| 0.5             | 1575           |
|                 |                |