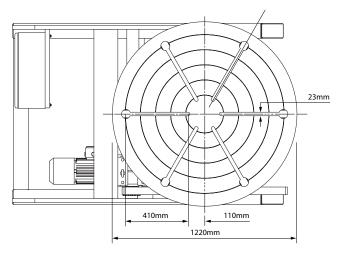

#### **Specifications**

Model RDA FHVP3 CE

Capacity 3 tonne at 150 mm C of G and 150 mm eccentricity

Rotation Speed 0.07 - 1 RPM

Rotation Motor 1.1 kW inverter-controlled variable-frequency AC-type

Rotation Torque 4413 Nm

Tilt 135° forward tilt in 40 seconds

Tilt Motor 1.1kW with brake

Tilt Torque 8385 Nm Table Height (Horizontal) 1175 mm

Table Diameter 1220 mm round with six 23 mm slots
Control Push button pendant, 10 m cable