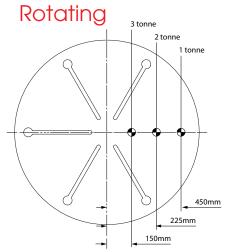

# 3 tonne capacity

| Load<br>(tonne) | Eccentricity<br>(mm) |
|-----------------|----------------------|
| 3               | 150                  |
| 2.5             | 180                  |
| 2               | 225                  |
| 1.5             | 300                  |
| 1               | 450                  |
| 0.5             | 900                  |
|                 | 1                    |