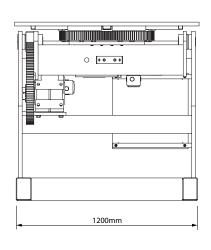

#### **Specifications**

Model RDA FHVP3 CE

Capacity 3 tonne at 150 mm C of G and 150 mm eccentricity

Rotation Speed 0.07 - 1 RPM

Rotation Motor 1.1 kW inverter-controlled variable-frequency AC-type

Rotation Torque 4413 Nm

Tilt 135° forward tilt in 40 seconds

Tilt Motor 1.1kW with brake

Tilt Torque 8385 Nm Table Height (Horizontal) 1175 mm

Table Diameter 1220 mm round with six 23 mm slots
Control Push button pendant, 10 m cable

Control Functions Tilt up/tilt down/forward/stop/reverse/speed control/emergency stop

Primary Input Power 380 to 480 V, 3 phase, 50/60 Hz

Input Current at Rated Load 7.3 A
Ground Capacity 300 A
Weight 1500 kg
Control Box Ingress Protection Rating IP65
Control Box Electrical Certification UL508
Loading Capacity Certification UL2011