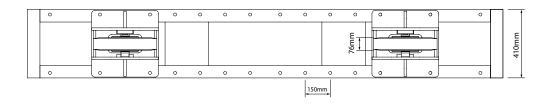

l Centre Distance 480, 780, 1080, 1680, 2280 mm

Vessel Diameter Capacity 350 mm to 5000 mm Rotation Speed Range 140 to 1400 mm/min

Tyre Type Polyurethane, A95 durometer rating Wheel Size 381 mm diameter x 76 mm wide

Five Function Control Push Button Pendant, 15 m cable (forward/stop/reverse/speed control/emergency stop)

Rotation Drive Motors 2 x 0.55 kW with fan cooling
Primary Input Power 380 to 480 V, 3 phase, 50/60 Hz

Input Current at Rated Load 5.6 A
Weight, Drive 675 kg
Weight, Idler 400 kg
Control Box Ingress Protection Rating IP65
Control Box Electrical Certification UL508
Loading Capacity Certification UL2011

Red-D-Arc Welderentals rents and sells welding and weld-positioning equipment - around the world.



# RDA CR10 CE Rotators 10 tonne set capacity

## Drive



## Idler





#### Vessel Diameter Ranges

| Setting | Minimum | Maximum | Setting | Minimum | Maximum | Setting | Minimum | Maximum |
|---------|---------|---------|---------|---------|---------|---------|---------|---------|
| Α       | 350mm   | 800mm   | C       | 1300mm  | 2200mm  | E       | 3200mm  | 5000mm  |
| В       | 800mm   | 1400mm  | D       | 2200mm  | 3600mm  |         |         |         |