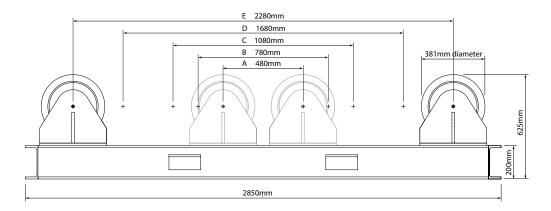

Wheel Centre Distance 480, 780, 1080, 1680, 2280 mm

Vessel Diameter Capacity 350 mm to 5000 mm Rotation Speed Range 140 to 1400 mm/min

Tyre Type Polyurethane, A95 durometer rating Wheel Size 381 mm diameter x 76 mm wide

## Idler

#### Vessel Diameter Ranges

| Setting | Minimum | Maximum | Setting | Minimum | Maximum | Setting | Minimum | Maximum |
|---------|---------|---------|---------|---------|---------|---------|---------|---------|
| Α       | 350mm   | 800mm   | C       | 1300mm  | 2200mm  | E       | 3200mm  | 5000mm  |
| В       | 800mm   | 1400mm  | D       | 2200mm  | 3600mm  |         |         |         |