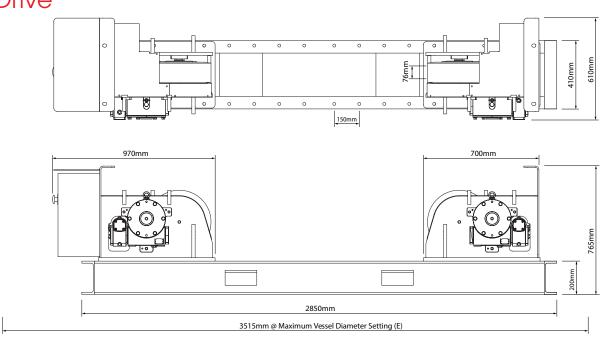

Wheel Centre Distance 480, 780, 1080, 1680, 2280 mm

Vessel Diameter Capacity 350 mm to 5000 mm Rotation Speed Range 140 to 1400 mm/min

Tyre Type Polyurethane, A95 durometer rating Wheel Size 381 mm diameter x 76 mm wide

## Drive

## Idler