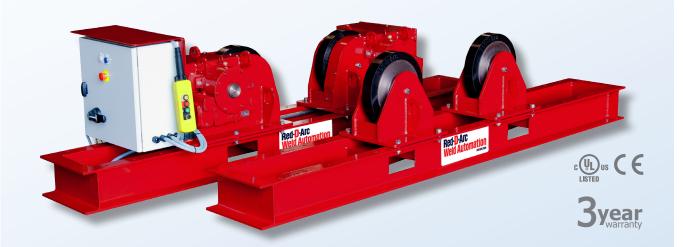

# RDA CR10 CE Rotators 10 tonne set capacity

Red-D-Arc's RDA CR10 CE rotators feature all-fabricated-steel base construction with wheel carriages that can be manually positioned to accommodate vessels of varying diameters around a constant centre-line. Vessel rotation is via a two-motor, two-wheel-drive system which eliminates the need for torque bars. Drive motors are inverter-controlled variable-frequency AC-type with fan cooling and are fully enclosed for trouble-free operation. Double reduction worm and wheel gearboxes are used for enhanced durability and extended overhaul intervals. Drive and idler wheel shafts are housed in deep-groove-type roller bearings and gearboxes are of aluminum/bronze construction. Both the drive roll and idler roll have forklift slots built into the frames for easy maneuverability. Control boxes have IP65-rated enclosures and utilize variable-frequency AC-control electrical systems with full UL and CE certification. In addition, all our conventional turning rolls have been tested and certified by UL to establish safe working loads - a first in the weld automation industry.