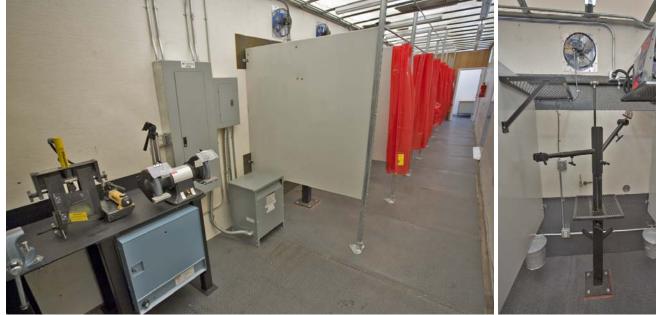

### Description

Red-D-Arc's MWCT53 welder certification trailer comes completely equipped for on-site welder testing and procedure certification with 8 welding stations, a weldment-test area, and an administrative office. Each of the 8 welding stations includes its own exhaust fan for a comfortable, fume-free environment, a work-holding fixture for multiple-position welding, and a multi-process welder that can be configured for a variety of welding processes including stick, TIG, MIG and flux-cored.

### Features

Individual welding stations with fans, 115 VAC GFI outlets, and inert-gas flometers

#### **Accessories Included**

Coupon bender for testing weldments, vice, electrode storage oven, bench grinder, a total of 12 - 115VAC 15 amp duplex outlets