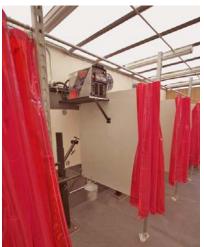

### Description

Red-D-Arc's MWCT53 welder certification trailer comes completely equipped for on-site welder testing and procedure certification with 8 welding stations, a weldment-test area, and an administrative office. Each of the 8 welding stations includes its own exhaust fan for a comfortable, fume-free environment, a work-holding fixture for multiple-position welding, and a multi-process welder that can be configured for a variety of welding processes including stick, TIG, MIG and flux-cored.

### Features

Individual welding stations with fans, 115 VAC GFI outlets, and inert-gas flometers