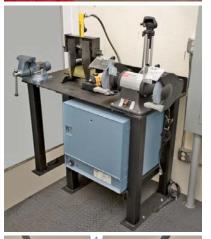

#### **Accessories Included**

Coupon bender for testing weldments, vice, electrode storage oven, bench grinder, a total of 12 - 115VAC 15 amp duplex outlets