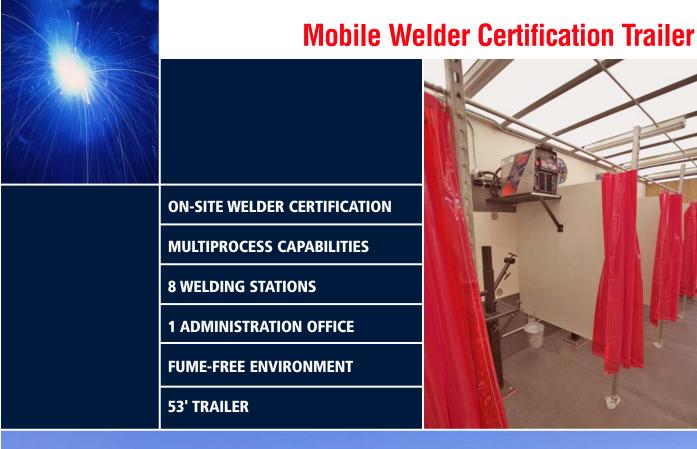

### Description

Red-D-Arc's MWCT53 welder certification trailer comes completely equipped for on-site welder testing and procedure certification with 8 welding stations, a weldment-test area, and an administrative office. Each of the 8 welding stations includes its own exhaust fan for a comfortable, fume-free environment, a work-holding fixture for multiple-position welding, and a multi-process welder that can be configured for a variety of welding processes including stick, TIG, MIG and flux-cored.

### Features

Individual welding stations with fans, 115 VAC GFI outlets, and inert-gas flometers