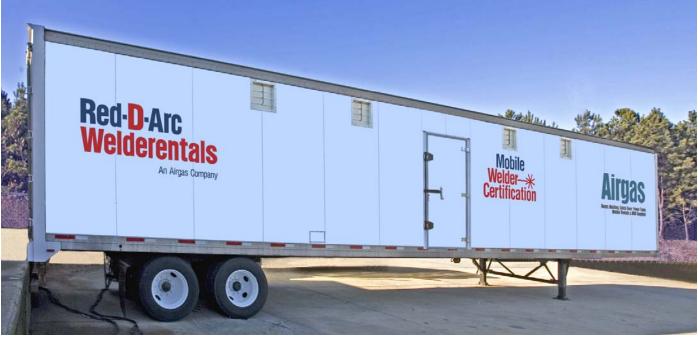

# **Mobile Welder Certification Trailer**

#### **Specifications**

| MODEL              | MWCT53                                                                                       |
|--------------------|----------------------------------------------------------------------------------------------|
| AIR EXHAUST SYSTEM | 6400 CFM (10874 m <sup>3</sup> /hr) @ 0.0 inch static pressure, total                        |
| EXHAUST FANS       | 8 - 110VAC high-speed fans with 800 CFM (1359 m <sup>3</sup> /hr) @ 0.0 inch static pressure |
| WELD STATIONS      | 8                                                                                            |
| COUPON BENDER      | 10,000 lb bending force                                                                      |
| ELECTRODE OVEN     | 350 lb (159 kg) electrode holding capacity                                                   |
| INPUT VOLTAGE      | 480 VAC, 3 Phase, 50/60 Hz                                                                   |
| TRAILER DIMENSIONS | H: 160" (4064 mm) W: 102" (2591 mm) L: 636" (16154 mm)                                       |
| TRAILER WEIGHT     | 20,000 lb (9072 kg)                                                                          |
|                    |                                                                                              |