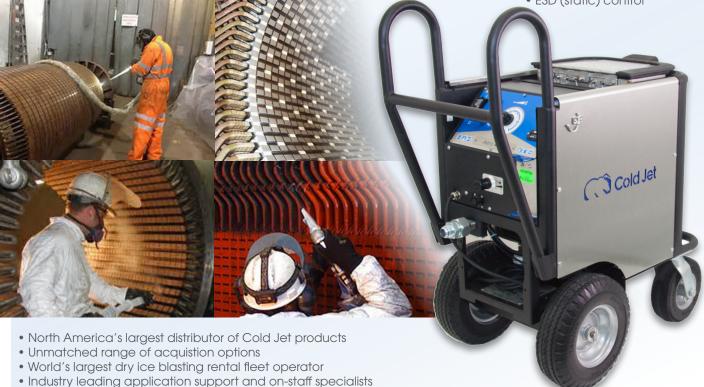

# Aero 40FP by Cold Jet.

### **Dry Ice Blasting Machine Package includes...**

- Aero 40FP Dry Ice Blasting Machine
- Heavy Duty Applicator Gun with Light
- 323S1 Straight Flow Nozzle
- 1" x 20' Industrial Grade Blast Hose
- 1" x 25 Air Line
- Bond Collar and Static Grounding Cable
- Integrated Pressure Regulator (20-250 psi)
- New Radial Feeding System for Pulse-Free Blasting

Cleaning and blasting applications include welding cell and fixtures; fire clean-up, mold remediation, and water damage; motor, switch gear and transformers; turbines, compressor and generating stations; food conveyors and packaging equipment, etc.

#### Aero 40FP Specifications

Maximum pressure: 250 psi

Hopper capacity: 40 lbs Ice Feed rate: 0-4.5 lbs/minute Dimensions: 36" x 20" x 40"

Dry weight: 257 lbs

Air consumption: 50-100 CFM at 80 psi Blast pressure range: 20-250 psi 1.734<sub>CAD/Wee</sub>

#### **Unique Features**

Weekly Rental

- Performance SureFlow System
- Full range of pressure
- Reliable pellet flow
- Minimized sublimation
- Minimal air/ice usage
- Safe operation
- Rugged and mobile
- ESD (static) control