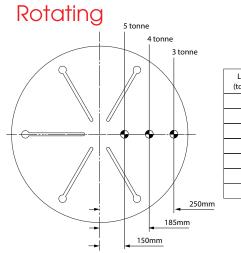

# 5 tonne capacity

| Load<br>(tonne) | Eccentricity (mm) |
|-----------------|-------------------|
| 5               | 150               |
| 4.5             | 165               |
| 4               | 185               |
| 3.5             | 215               |
| 3               | 250               |
| 2.5             | 300               |
| 2               | 375               |

| C of G |
|--------|
| (mm)   |
| 150    |
| 185    |
| 230    |
| 290    |
| 370    |
| 480    |
| 645    |
|        |

+44(0)1744850085

0800 917 1149