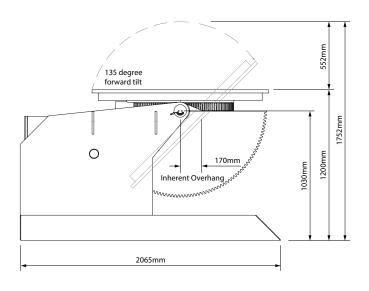

Tilt 135° forward tilt in 60 seconds

Tilt Motor 2.2 kW with brake

Tilt Torque 16,181 Nm Table Height (Horizontal) 1200 mm

Table Diameter 1400 mm round with six 23 mm slots
Control Push button pendant, 10 m cable