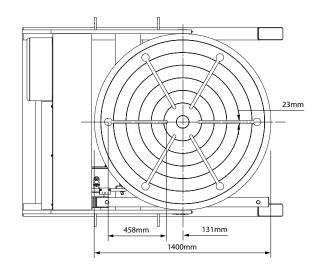

Tilt 135° forward tilt in 60 seconds

Tilt Motor 2.2 kW with brake

Tilt Torque 16,181 Nm Table Height (Horizontal) 1200 mm

Table Diameter 1400 mm round with six 23 mm slots
Control Push button pendant, 10 m cable