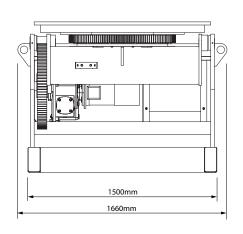

#### **Specifications**

Model RDA FHVP5 CE

Capacity 5 tonne at 150 mm C of G and 150 mm eccentricity

Rotation Speed 0.07 - 1 RPM

Rotation Motor 1.5 kW inverter-controlled variable-frequency AC-type

Rotation Torque 7355 Nm

Tilt 135° forward tilt in 60 seconds

Tilt Motor 2.2 kW with brake

Tilt Torque 16,181 Nm Table Height (Horizontal) 1200 mm

Table Diameter 1400 mm round with six 23 mm slots
Control Push button pendant, 10 m cable

Control Functions Tilt up/tilt down/forward/stop/reverse/speed control/emergency stop

Primary Input Power 380 to 480 V, 3 phase, 50/60 Hz

Input Current at Rated Load 9 A
Ground Capacity 300 A
Weight 2600 kg
Control Box Ingress Protection Rating IP65
Control Box Electrical Certification UL508
Loading Capacity Certification UL2011