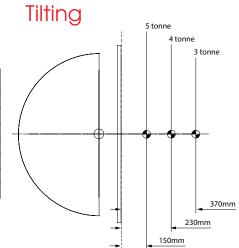

# 5 tonne capacity

| Load<br>(tonne) | Eccentricity (mm) |
|-----------------|-------------------|
| 5               | 150               |
| 4.5             | 165               |
| 4               | 185               |
| 3.5             | 215               |
| 3               | 250               |
| 2.5             | 300               |
| 2               | 375               |

| C of G |
|--------|
| (mm)   |
| 150    |
| 185    |
| 230    |
| 290    |
| 370    |
| 480    |
| 645    |
|        |

+44(0)1744850085

0800 917 1149