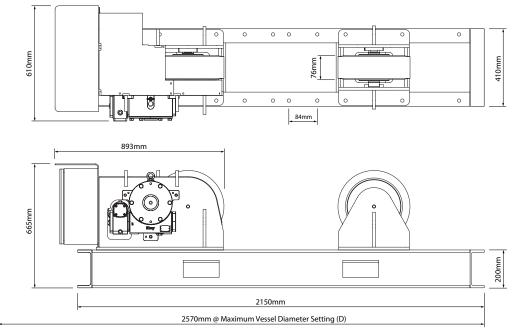

#### **Specifications**

| Model                                 | CR5 CE rotator set (drive and idler)                                                |
|---------------------------------------|-------------------------------------------------------------------------------------|
| Load Carrying Capacity, Drive         | 2.5 tonnes maximum                                                                  |
| Load Carrying Capacity, Idler         | 2.5 tonnes maximum                                                                  |
| Load Carrying Capacity, Set           | 5 tonnes maximum                                                                    |
| Rotation Capacity, Drive Roll         | 7.5 tonnes maximum                                                                  |
| Wheel Centre Distance                 | 384, 684, 984, 1584 mm                                                              |
| Vessel Diameter Capacity              | 200 mm to 3500 mm                                                                   |
| Rotation Speed Range                  | 140 to 1500 mm/min                                                                  |
| Туге Туре                             | Rubber                                                                              |
| Wheel Size                            | 381 mm diameter x 76 mm wide                                                        |
| Five Function Control                 | Push Button Pendant, 15 m cable (forward/stop/reverse/speed control/emergency stop) |
| Rotation Drive Motor                  | 0.55 kW with fan cooling                                                            |
| Primary Input Power                   | 240 V, 1 phase, 50 Hz                                                               |
| Input Current at Rated Load           | 6.9 A                                                                               |
| Weight, Drive                         | 590 kg                                                                              |
| Weight, Idler                         | 470 kg                                                                              |
| Control Box Ingress Protection Rating | IP65                                                                                |
| Control Box Electrical Certification  | UL508                                                                               |
| Loading Capacity Certification        | UL2011                                                                              |