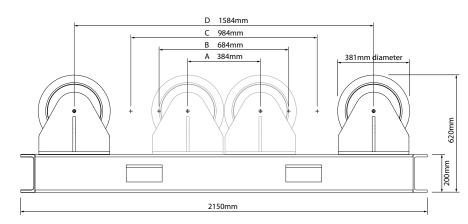

#### **Specifications**

| Model                                 | CR5 CE rotator set (drive and idler)                                                |
|---------------------------------------|-------------------------------------------------------------------------------------|
| Load Carrying Capacity, Drive         | 2.5 tonnes maximum                                                                  |
| Load Carrying Capacity, Idler         | 2.5 tonnes maximum                                                                  |
| Load Carrying Capacity, Set           | 5 tonnes maximum                                                                    |
| Rotation Capacity, Drive Roll         | 7.5 tonnes maximum                                                                  |
| Wheel Centre Distance                 | 384, 684, 984, 1584 mm                                                              |
| Vessel Diameter Capacity              | 200 mm to 3500 mm                                                                   |
| Rotation Speed Range                  | 140 to 1500 mm/min                                                                  |
| Туге Туре                             | Rubber                                                                              |
| Wheel Size                            | 381 mm diameter x 76 mm wide                                                        |
| Five Function Control                 | Push Button Pendant, 15 m cable (forward/stop/reverse/speed control/emergency stop) |
| Rotation Drive Motor                  | 0.55 kW with fan cooling                                                            |
| Primary Input Power                   | 240 V, 1 phase, 50 Hz                                                               |
| Input Current at Rated Load           | 6.9 A                                                                               |
| Weight, Drive                         | 590 kg                                                                              |
| Weight, Idler                         | 470 kg                                                                              |
| Control Box Ingress Protection Rating | IP65                                                                                |
| Control Box Electrical Certification  | UL508                                                                               |
| Loading Capacity Certification        | UL2011                                                                              |

### 5 tonne set capacity

Drive

Idler

Vessel Diameter Ranges

| Setting | Minimum | Maximum | Setting | Minimum | Maximum |
|---------|---------|---------|---------|---------|---------|
| Α       | 200mm   | 600mm   | С       | 1100mm  | 2000mm  |
| В       | 600mm   | 1200mm  | D       | 2000mm  | 3500mm  |