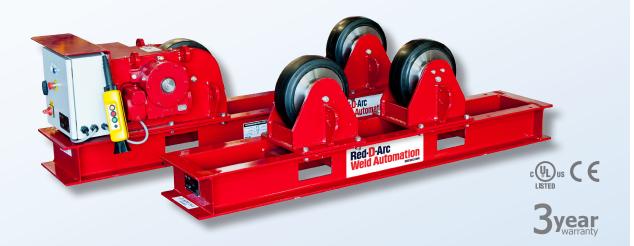

# RDA CR5 CE Rotators

# 5 tonne set capacity

Red-D-Arc's RDA CR5 CE rotators feature all-fabricated-steel base construction with wheel carriages that can be manually positioned to accommodate vessels of varying diameters around a constant centre-line. Drive motors are inverter-controlled variable-frequency AC-type with fan cooling and are fully enclosed for trouble-free operation. Double reduction worm and wheel gearboxes are used for enhanced durability and extended overhaul intervals. Drive and idler wheel shafts are housed in deep-groove-type roller bearings and gearboxes are of aluminum/bronze construction. Both the drive roll and idler roll have forklift slots built into the frames for easy maneuverability. Control boxes have IP65-rated enclosures and utilize variable-frequency AC-control electrical systems with full UL and CE certification. In addition, all our conventional rotators have been tested and certified by UL to establish safe working loads - a first in the weld automation industry.

#### **Specifications**

| Model                                 | CR5 CE rotator set (drive and idler)                                                |
|---------------------------------------|-------------------------------------------------------------------------------------|
| Load Carrying Capacity, Drive         | 2.5 tonnes maximum                                                                  |
| Load Carrying Capacity, Idler         | 2.5 tonnes maximum                                                                  |
| Load Carrying Capacity, Set           | 5 tonnes maximum                                                                    |
| Rotation Capacity, Drive Roll         | 7.5 tonnes maximum                                                                  |
| Wheel Centre Distance                 | 384, 684, 984, 1584 mm                                                              |
| Vessel Diameter Capacity              | 200 mm to 3500 mm                                                                   |
| Rotation Speed Range                  | 140 to 1500 mm/min                                                                  |
| Туге Туре                             | Rubber                                                                              |
| Wheel Size                            | 381 mm diameter x 76 mm wide                                                        |
| Five Function Control                 | Push Button Pendant, 15 m cable (forward/stop/reverse/speed control/emergency stop) |
| Rotation Drive Motor                  | 0.55 kW with fan cooling                                                            |
| Primary Input Power                   | 240 V, 1 phase, 50 Hz                                                               |
| Input Current at Rated Load           | 6.9 A                                                                               |
| Weight, Drive                         | 590 kg                                                                              |
| Weight, Idler                         | 470 kg                                                                              |
| Control Box Ingress Protection Rating | IP65                                                                                |
| Control Box Electrical Certification  | UL508                                                                               |
| Loading Capacity Certification        | UL2011                                                                              |