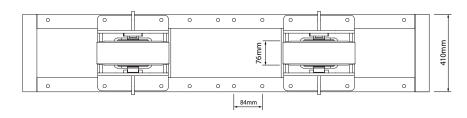

#### **Specifications**

| Model                                 | CR5 CE rotator set (drive and idler)                                                |
|---------------------------------------|-------------------------------------------------------------------------------------|
| Load Carrying Capacity, Drive         | 2.5 tonnes maximum                                                                  |
| Load Carrying Capacity, Idler         | 2.5 tonnes maximum                                                                  |
| Load Carrying Capacity, Set           | 5 tonnes maximum                                                                    |
| Rotation Capacity, Drive Roll         | 7.5 tonnes maximum                                                                  |
| Wheel Centre Distance                 | 384, 684, 984, 1584 mm                                                              |
| Vessel Diameter Capacity              | 200 mm to 3500 mm                                                                   |
| Rotation Speed Range                  | 140 to 1500 mm/min                                                                  |
| Туге Туре                             | Rubber                                                                              |
| Wheel Size                            | 381 mm diameter x 76 mm wide                                                        |
| Five Function Control                 | Push Button Pendant, 15 m cable (forward/stop/reverse/speed control/emergency stop) |
| Rotation Drive Motor                  | 0.55 kW with fan cooling                                                            |
| Primary Input Power                   | 240 V, 1 phase, 50 Hz                                                               |
| Input Current at Rated Load           | 6.9 A                                                                               |
| Weight, Drive                         | 590 kg                                                                              |
| Weight, Idler                         | 470 kg                                                                              |
| Control Box Ingress Protection Rating | IP65                                                                                |
| Control Box Electrical Certification  | UL508                                                                               |
| Loading Capacity Certification        | UL2011                                                                              |