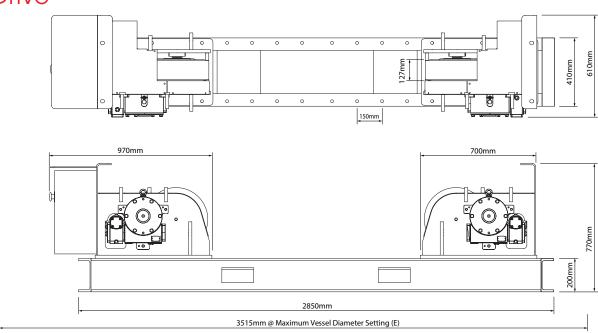

Wheel Centre Distance 480, 780, 1080, 1680, 2280 mm

**Vessel Diameter Capacity** 350 mm to 5000 mm 140 to 1400 mm/min **Rotation Speed Range** 

Tyre Type Polyurethane, A95 durometer rating Wheel Size 381 mm diameter x 127 mm wide

### Vessel Diameter Ranges

| Setting | Minimum | Maximum | Setting | Minimum | Maximum | Setting | Minimum | Maximum |
|---------|---------|---------|---------|---------|---------|---------|---------|---------|
| Α       | 350mm   | 800mm   | C       | 1300mm  | 2200mm  | E       | 3200mm  | 5000mm  |
| . D     | 900mmm  | 1400mm  | D       | 2200mm  | 2600mm  |         |         |         |