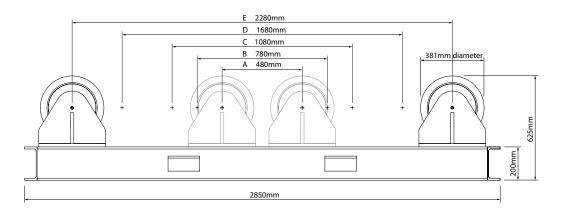

Wheel Centre Distance 480, 780, 1080, 1680, 2280 mm

**Vessel Diameter Capacity** 350 mm to 5000 mm 140 to 1400 mm/min **Rotation Speed Range** 

Tyre Type Polyurethane, A95 durometer rating Wheel Size 381 mm diameter x 127 mm wide

### Vessel Diameter Ranges

| Setting | Minimum | Maximum | Setting | Minimum | Maximum | Setting | Minimum | Maximum |
|---------|---------|---------|---------|---------|---------|---------|---------|---------|
| Α       | 350mm   | 800mm   | C       | 1300mm  | 2200mm  | E       | 3200mm  | 5000mm  |
| . D     | 900mmm  | 1400mm  | D       | 2200mm  | 2600mm  |         |         |         |