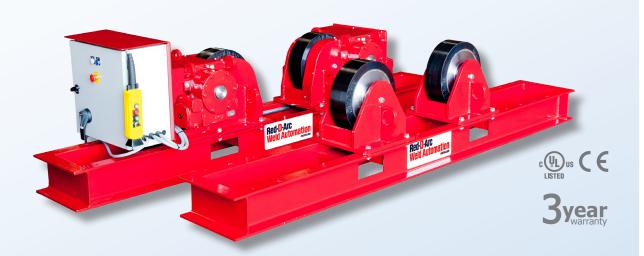

# RDA CR20 CE Rotators 20 tonne set capacity

Red-D-Arc's RDA CR20 CE rotators feature all-fabricated-steel base construction with wheel carriages that can be manually positioned to accommodate vessels of varying diameters around a constant centre-line. Vessel rotation is via a two-motor, two-wheel-drive system which eliminates the need for torque bars. Drive motors are inverter-controlled variable-frequency AC-type with fan cooling and are fully enclosed for trouble-free operation. Double reduction worm and wheel gearboxes are used for enhanced durability and extended overhaul intervals. Drive and idler wheel shafts are housed in deep-groove-type roller bearings and gearboxes are of aluminum/bronze construction. Both the drive roll and idler roll have forklift slots built into the frames for easy maneuverability. Control boxes have IP65-rated enclosures and utilize variable-frequency AC-control electrical systems with full UL and CE certification. In addition, all our conventional turning rolls have been tested and certified by UL to establish safe working loads - a first in the weld automation industry.

### **Specifications**

RDA CR20 CE rotator set (drive and idler)

Load Carrying Capacity, Drive 10 tonnes maximum Load Carrying Capacity, Idler 10 tonnes maximum Load Carrying Capacity, Set 20 tonnes maximum Rotation Capacity, Drive Roll 30 tonnes maximum