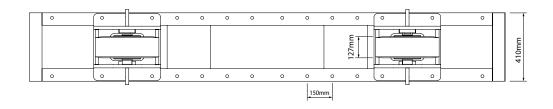

Wheel Centre Distance 480, 780, 1080, 1680, 2280 mm

**Vessel Diameter Capacity** 350 mm to 5000 mm 140 to 1400 mm/min **Rotation Speed Range** 

Tyre Type Polyurethane, A95 durometer rating Wheel Size 381 mm diameter x 127 mm wide