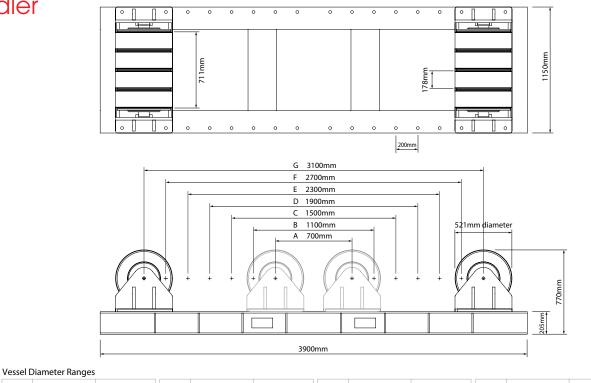

## Drive

Idler

| Setti | ig Minimum | Maximum | Setting | Minimum | Maximum | Setting | Minimum | Maximum | Setting | Minimum | Maximum |
|-------|------------|---------|---------|---------|---------|---------|---------|---------|---------|---------|---------|
| Α     | 570mm      | 1150mm  | C       | 1800mm  | 3000mm  | E       | 3000mm  | 5000mm  | G       | 4300mm  | 6800mm  |
| В     | 1150mm     | 2100mm  | D       | 2400mm  | 4000mm  | F       | 3700mm  | 6000mm  |         |         |         |