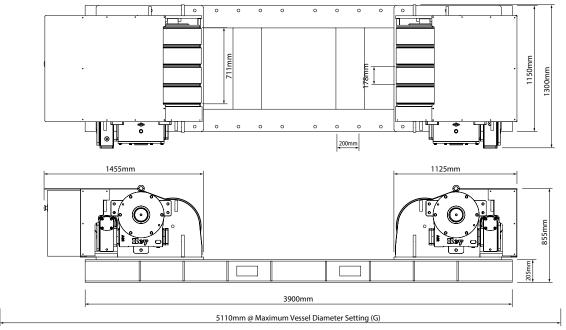

#### Model RDA CR125 CE rotator set (drive and idler) Load Carrying Capacity, Drive 62.5 tonnes maximum Load Carrying Capacity, Idler 62.5 tonnes maximum Load Carrying Capacity, Set 125 tonnes maximum Rotation Capacity, Drive Roll 200 tonnes maximum Wheel Centre Distance 700, 1100, 1500, 1900, 2300, 2700, 3100 mm Vessel Diameter Capacity 570 mm to 6800 mm 130 to 1300 mm/min **Rotation Speed Range** Tyre Type Polyurethane, A95 durometer rating Wheel Size 521 mm diameter x 711 mm wide **Five Function Control** Push Button Pendant, 15 m cable (forward/stop/reverse/speed control/emergency stop) **Rotation Drive Motors** 2 x 3.0 kW with fan cooling **Primary Input Power** 380 to 480 V, 3 phase, 50/60 Hz Input Current at Rated Load 17.8 A Weight, Drive 3500 kg Weight, Idler 2160 kg Control Box Ingress Protection Rating IP65 **Control Box Electrical Certification** UL508 Loading Capacity Certification UI 2011