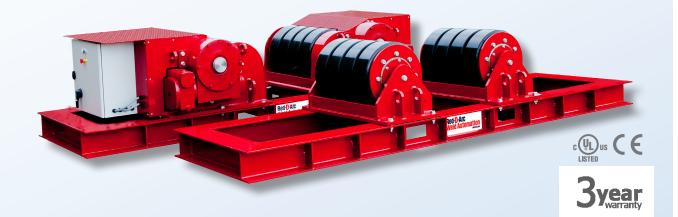

## RDA CR125 CE Rotators 125 tonne set capacity

Red-D-Arc's RDA CR125 CE rotators feature all-fabricated-steel base construction with wheel carriages that can be manually positioned to accommodate vessels of varying diameters around a constant centre-line. Vessel rotation is via a two-motor, two-wheel-drive system which eliminates the need for torque bars. Drive motors are inverter-controlled variable-frequency AC-type with fan cooling and are fully enclosed for trouble-free operation. Double reduction worm and wheel gearboxes are used for enhanced durability and extended overhaul intervals. Drive and idler wheel shafts are housed in deep-groove-type roller bearings and gearboxes are of aluminum/bronze construction. Both the drive roll and idler roll have forklift slots built into the frames for easy maneuverability. Control boxes have IP65-rated enclosures and utilize variable-frequency AC-control electrical systems with full UL and CE certification. In addition, all our conventional turning rolls have been tested and certified by UL to establish safe working loads - a first in the weld automation industry.